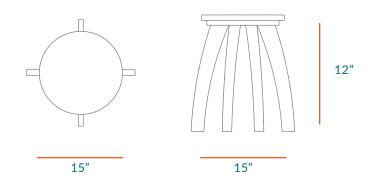

### **TECHNICAL DRAWING**

| UNITY<br>STOOL |     |
|----------------|-----|
| LENGTH         | 15" |
| DEPTH          | 15" |
| HEIGHT         | 12" |

Dimensions indicated are approximate. Please contact us if you require clarification.