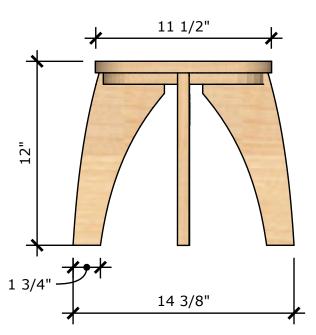

# natural pod<sup>™</sup>

### **TECHNICAL DRAWING**

| UNITY<br>STOOL |     |
|----------------|-----|
| LENGTH         | 15" |
| DEPTH          | 15" |
| HEIGHT         | 12" |

Dimensions indicated are approximate. Please contact us if you require clarification.