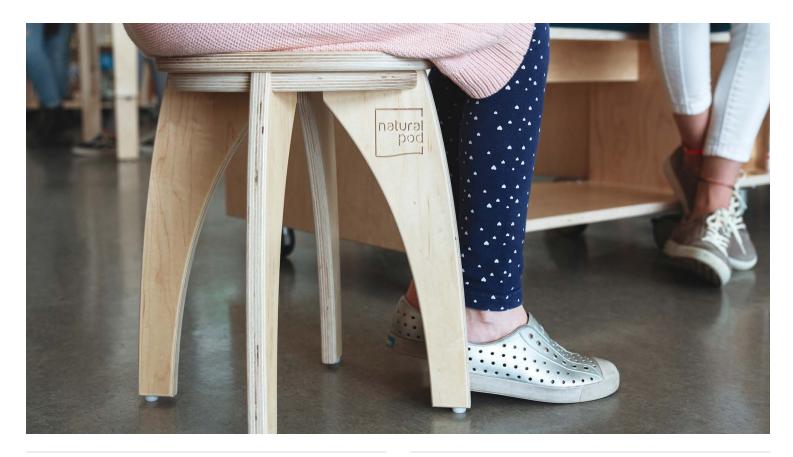

#### Description

The classroom stool you've been waiting for; compact and cleverly designed for easy, rock solid assembly. These very sturdy and durable **Natural Pod Stools** can be used for any seating occasion. Allows for individual seating options while still encouraging involvement in collaborative learning. Designed to beautifully compliment our Natural Pod Tables.

#### **Product features**

- Edges all smoothed and finished
- Glides to base
- Stools do not stack