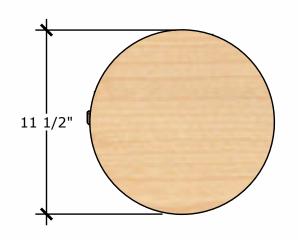

### **TECHNICAL DRAWING**

| UNITY<br>STOOL |     |
|----------------|-----|
| LENGTH         | 15" |
| DEPTH          | 15" |
| HEIGHT         | 12" |

Dimensions indicated are approximate. Please contact us if you require clarification.