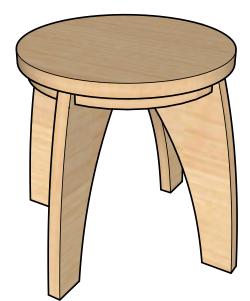

#### Description

The classroom stool you've been waiting for; compact and cleverly designed for easy, rock solid assembly. These very sturdy and durable **Natural Pod Stools** can be used for any seating occasion. Allows for individual seating options while still encouraging involvement in collaborative learning. Designed to beautifully compliment our Natural Pod Tables.

#### **Product features**

- Edges all smoothed and finished
- Glides to base
- Stools do not stack